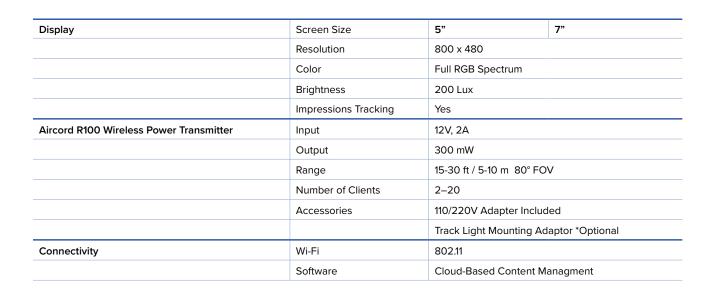

### Wi-Spot 3

## The world's only wirelessly powered retail display

Increase your sell through by engaging customers anywhere in-store with wireless power technology.

# The future of digital signage is wireless.

#### **Key Features**