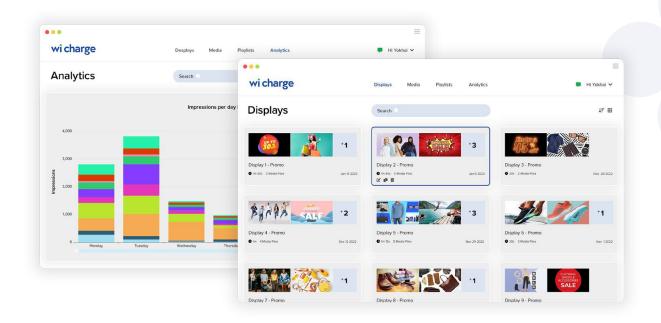

#### Powerful Backend Analytics

Backend analytics tools allow you to track impressions by aisle, store, time of day and more. Measure the impact of your ads in store.

#### Aisle Traffic & Customer Engagement Analytics

- The Wi-Spot's built-in sensors collect valuable analytics including impressions by the time of day, day of the week, aisle location and product providing an unparalleled view of what's happening in store.
- With the Wi-Spot Dashboard and Controller gain insight into your audience and display real-time relevant content.