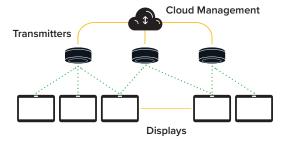

### **Wireless Power Network**

- Active displays are powered simultaneously
- Power is distributed intelligently between displays
- Data is collected from each display and sent to the cloud

AirCord™ R1HP Wireless Power Transmitter