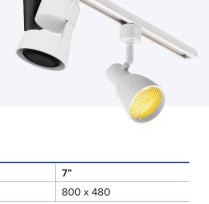

Track Light Mounting Adaptor

| Display                                 | Screen Size       | 5"                  | 7"                                     |  |
|-----------------------------------------|-------------------|---------------------|----------------------------------------|--|
|                                         | Resolution        | 480 x 272           | 800 x 480                              |  |
|                                         | Color             | Full RGB Spectrum   | Full RGB Spectrum                      |  |
| Aircord R100 Wireless Power Transmitter | Input             | 12V, 2A             | 12V, 2A                                |  |
|                                         | Output            | 300 mW              | 300 mW                                 |  |
|                                         | Range             | 15-30 ft / 5-10 m 8 | 15-30 ft / 5-10 m 80° FOV              |  |
|                                         | Number of Clients | 2–20                | 2–20                                   |  |
|                                         | Accessories       | 110/220V Adapter    | 110/220V Adapter Included              |  |
|                                         |                   | Track Light Mountii | Track Light Mounting Adaptor *Optional |  |
| Connectivity                            | Wi-Fi             | 802.11              | 802.11                                 |  |
|                                         | Software          | Cloud-Based Conte   | Cloud-Based Content Managment          |  |
|                                         |                   |                     |                                        |  |