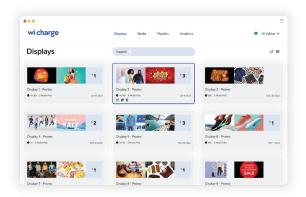

### **Aisle Traffic & Customer Engagement Analytics**

- Every Wi-Spot unit collects customer analytics. The Wi-MS provides visualization of the analytics for smart content uploading decisions.
- With Wi-Spot Dashboard and Control Gain insight to your audience& display real-time relevant content.