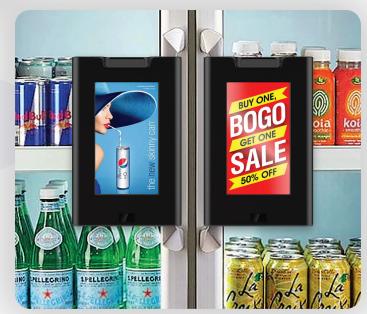

### Seamless Installation

Wi-Spot digital signage can be positioned freely around the store without worrying about power cords or frequent battery replacements allowing retailers to easily and effectively engage their customers right at the point of purchase with a powerful digital content.