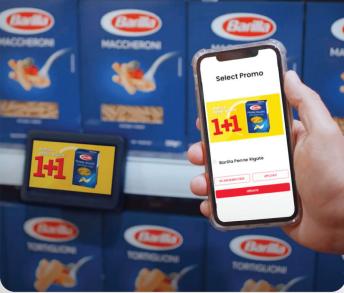

### Remote Management

Wi-Spot can be updated wirelessly via Wi-Fi at any time. Pre-scheduling of promotions, sales, full color video or static images can be updated easily through a remote cloud based interface.

### Turnkey Platform-as-a-Service (PaaS)

Advanced software, hardware, analytics, and intelligence tools for instantaneous deployment. Using our comprehensive media software, create dynamic content in just minutes!