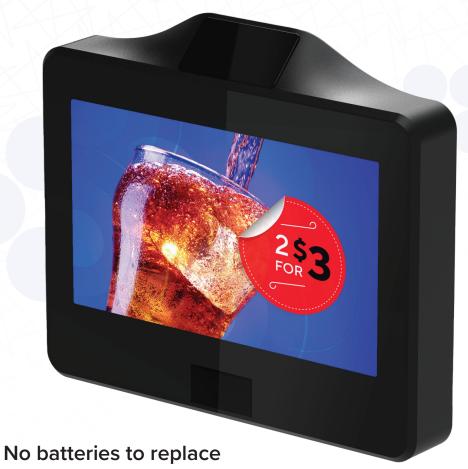

### Wi-Spot

## The world's first wirelessly powered digital signage

- No wires to run
- No wires to full
- 30ft / 10m wireless power range
- Smart engagement analytics

Increase customer engagement and boost sales with the ultimate advertising and promotion tool. Brands and retailers can finally bring eye-catching color video content to when and where purchase decisions are being made.

# The future of digital signage is wireless.