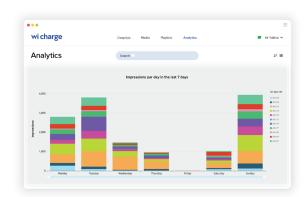

### **Aisle Traffic & Customer Engagement Analytics**

- Every Wi-Spot unit collects customer analytics. The Wi-MS provides visualization of the analytics for smart content uploading decisions.
- With Wi-Spot Dashboard and Control Gain insight to your audience& display real-time relevant content.